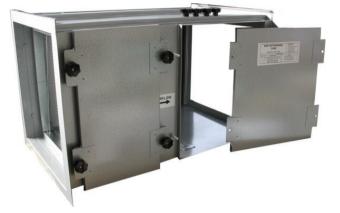

## **Description**

Side Withdrawal Housings are fully welded and painted and can be configured to house any combination of filters including low to medium efficiency panel and bag filters through to High efficiency HEPA filters and Carbon Gas Filters.

Where HEPA or Carbon filters form part of the filter combination, a suitable seal and clamping system is installed and sealed into the housing. This ensures no air by pass can occur past the filter when installed correctly using 4 removable M8 fixing clamps.

Flanges are normally provided undrilled and will be 40mm unless otherwise specified. Lift off access doors are provided on both sides as required by the design, and are held in place with M8 Hand Wheels against a knife edge sealing flange.