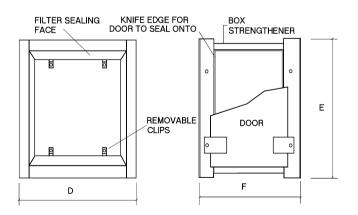

Flanges are normally provided undrilled and will be 40mm unless otherwise specified. Lift off access doors are provided on both sides as required by the design, and are held in place with M8 Hand Wheels against a knife edge sealing flange.

#### SIDE WITHDRAWAL FILTER HOUSINGS

| Casing Dimensions<br>over flange<br>(WHERE H & W = ACTUAL FILTER<br>HEIGHT & WIDTH) |                                                                              |       | Max<br>Flow<br>Rate | Filter Combinations |       |       |        | Filter<br>Widths | Part No. |
|-------------------------------------------------------------------------------------|------------------------------------------------------------------------------|-------|---------------------|---------------------|-------|-------|--------|------------------|----------|
| H (E)                                                                               | W (D)                                                                        | D (F) | m3/s                | Pre                 | Bag   | HEPA  | Carbon |                  |          |
| H + 90                                                                              | W + 90                                                                       | 380   | 1.09                | 100mm               |       |       |        | Single           | 1840101  |
| H + 90                                                                              | 2W + 95                                                                      | 380   | 2.18                | 100mm               |       |       |        | Double           | 1840102  |
| H + 90                                                                              | W + 90                                                                       | 525   | 0.94                |                     | 300mm |       |        | Single           | 1840103  |
| H + 90                                                                              | 2W + 95                                                                      | 525   | 1.88                |                     | 300mm |       |        | Double           | 1840104  |
| H + 90                                                                              | W + 90                                                                       | 1182  | 1.1                 | 100mm               | 750mm |       |        | Single           | 1840105  |
| H + 90                                                                              | 2W + 95                                                                      | 1182  | 2.2                 | 100mm               | 750mm |       |        | Double           | 1840106  |
| H + 90                                                                              | W + 90                                                                       | 877   | 0.54                |                     | 300mm |       | 300mm  | Single           | 1840107  |
| H + 90                                                                              | 2W + 95                                                                      | 877   | 1.08                |                     | 300mm |       | 300mm  | Double           | 1840108  |
| H + 90                                                                              | W + 90                                                                       | 1182  | 1.06                |                     | 300mm |       | 600mm  | Single           | 1840109  |
| H + 90                                                                              | 2W + 95                                                                      | 1182  | 2.12                |                     | 300mm |       | 600mm  | Double           | 1840110  |
| H + 90                                                                              | W + 90                                                                       | 380   | 0.35                |                     |       | 146mm |        | Single           | 1840111  |
| H + 90                                                                              | 2W + 95                                                                      | 380   | 0.7                 |                     |       | 146mm |        | Double           | 1840112  |
| H + 90                                                                              | W + 90                                                                       | 525   | 0.75                |                     |       | 292mm |        | Single           | 1840113  |
| H + 90                                                                              | 2W + 95                                                                      | 525   | 1.5                 |                     |       | 292mm |        | Double           | 1840114  |
| H + 90                                                                              | W + 90                                                                       | 877   | 0.47                | 100mm               |       | 292mm |        | Single           | 1840115  |
| H + 90                                                                              | 2W + 95                                                                      | 877   | 0.94                | 100mm               |       | 292mm |        | Double           | 1840116  |
| H + 90                                                                              | W + 90                                                                       | 1022  | 0.47                |                     | 300mm | 292mm |        | Single           | 1840117  |
| H + 90                                                                              | 2W + 95                                                                      | 1022  | 0.96                |                     | 300mm | 292mm |        | Double           | 1840118  |
| H + 90                                                                              | W + 90                                                                       | 1519  | 0.47                |                     | 300mm | 292mm | 300mm  | Single           | 1840119  |
| H + 90                                                                              | 2W + 95                                                                      | 1519  | 0.94                |                     | 300mm | 292mm | 300mm  | Double           | 1840120  |
| H + 90                                                                              | W + 90                                                                       | 1824  | 0.54                |                     | 300mm | 292mm | 600mm  | Single           | 1840121  |
| H + 90                                                                              | 2W + 95                                                                      | 1824  | 1.08                |                     | 300mm | 292mm | 600mm  | Double           | 1840122  |
| Weather Resistant Roof – Single Width                                               |                                                                              |       |                     |                     |       |       |        |                  | 1840801  |
| Weather Resistant Roof - Double Width                                               |                                                                              |       |                     |                     |       |       |        |                  | 1840802  |
| Spigot Plate X mm Dia – Single Width                                                |                                                                              |       |                     |                     |       |       |        |                  | 1840803  |
| Spigot Plate X mm Dia – Double Width                                                |                                                                              |       |                     |                     |       |       |        |                  | 1840804  |
| Joining S                                                                           | Joining Strip (For use where units are piggy backed or mounted side by side) |       |                     |                     |       |       |        |                  |          |
| NON STANDARD SIDE WITHDRAWAL CASE                                                   |                                                                              |       |                     |                     |       |       |        |                  | 1840999  |

#### Notes

- \* End posts are 64mm and central posts are 100mm
- \* Access doors on both sides 40mm External flanges
- \* Max Face Size of filters is 609 x 609mm
- \* Standard door widths (opening dimension) 274 (252), 419 (397), 724 (702mm)
- \* Duct Dimensions : Duct Width = Casing Dimension over Flange 80,
  - Duct Height = Casing Dimension Over Flange 80